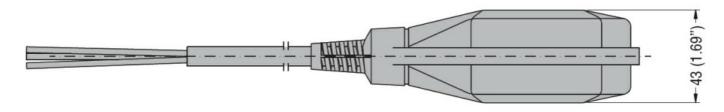

| Product designation         |                       |     |                     | Float switches for grey water             |
|-----------------------------|-----------------------|-----|---------------------|-------------------------------------------|
| Product type designati      | ion                   |     |                     | LVFSP1                                    |
| Function                    |                       |     |                     | Emptying or filling                       |
| Counterweights              |                       |     |                     |                                           |
| Counterweight               |                       |     |                     | External (provided with the float switch) |
| Activation angle            |                       |     |                     | 45°                                       |
| Relay outputs               |                       |     |                     |                                           |
| Number of relays            |                       |     | Nr.                 | 1                                         |
| Contact arrangement         |                       |     |                     | 1 changeover<br>contact C/O-<br>SPDT      |
| Rated operational volta     | age AC (IEC)          |     | VAC                 | 250                                       |
| Contact ratings             |                       |     |                     | AC1 10A<br>250VAC AC15<br>8A 250VAC       |
| Connections                 |                       |     |                     |                                           |
| Maximum cable lenght        | t                     |     | m / ft              | 5                                         |
| Ambient conditions          |                       |     |                     |                                           |
| Temperature                 |                       |     |                     |                                           |
|                             | Operating temperature |     |                     |                                           |
|                             |                       | max | °C                  | +50                                       |
|                             | Storage temperature   |     |                     |                                           |
|                             |                       | max | °C                  | 80                                        |
| Maximum operating pressure  |                       |     | bar                 | 3                                         |
| Maximum installation depth  |                       |     | m                   | 30                                        |
| Housing                     |                       |     |                     |                                           |
| Cable material              |                       |     | PVC A05 VV-<br>F3X1 |                                           |
| Float casing material       |                       |     |                     | Polypropylene                             |
| IEC degree of protection    |                       |     |                     | IP68                                      |
|                             | 1011                  |     |                     | 11 00                                     |
| Weight Dimensions [mm (in)] | IOTI                  |     | g                   | 830                                       |