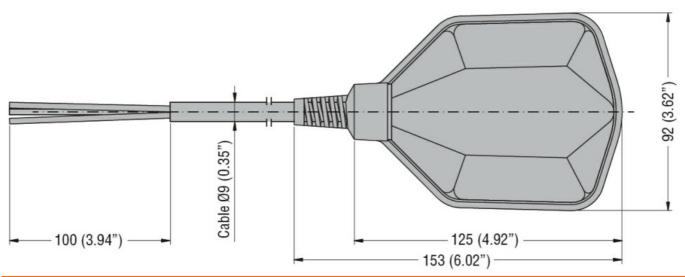

| Product designation         |                       |     |                     | Float switches for grey water             |
|-----------------------------|-----------------------|-----|---------------------|-------------------------------------------|
| Product type designati      | ion                   |     |                     | LVFSP1                                    |
| Function                    |                       |     |                     | Emptying or filling                       |
| Counterweights              |                       |     |                     |                                           |
| Counterweight               |                       |     |                     | External (provided with the float switch) |
| Activation angle            |                       |     |                     | 45°                                       |
| Relay outputs               |                       |     |                     |                                           |
| Number of relays            |                       |     | Nr.                 | 1                                         |
| Contact arrangement         |                       |     |                     | 1 changeover<br>contact C/O-<br>SPDT      |
| Rated operational volta     | age AC (IEC)          |     | VAC                 | 250                                       |
| Contact ratings             |                       |     |                     | AC1 10A<br>250VAC AC15<br>8A 250VAC       |
| Connections                 |                       |     |                     |                                           |
| Maximum cable lenght        | t                     |     | m / ft              | 5                                         |
| Ambient conditions          |                       |     |                     |                                           |
| Temperature                 |                       |     |                     |                                           |
|                             | Operating temperature |     |                     |                                           |
|                             |                       | max | °C                  | +50                                       |
|                             | Storage temperature   |     |                     |                                           |
|                             |                       | max | °C                  | 80                                        |
| Maximum operating pressure  |                       |     | bar                 | 3                                         |
| Maximum installation depth  |                       |     | m                   | 30                                        |
| Housing                     |                       |     |                     |                                           |
| Cable material              |                       |     | PVC A05 VV-<br>F3X1 |                                           |
| Float casing material       |                       |     |                     | Polypropylene                             |
| IEC degree of protection    |                       |     |                     | IP68                                      |
|                             | 1011                  |     |                     | 11 00                                     |
| Weight Dimensions [mm (in)] | IOTI                  |     | g                   | 830                                       |